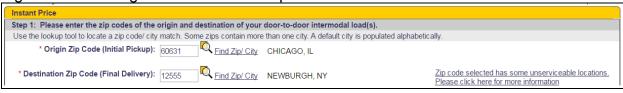

Figure 3: Enter origin and destination zip codes.

\*Click unserviceable locations link to find out if your shipper/consignee has been restricted.

Figure 4: From the calendar, select the anticipated Pickup Date.