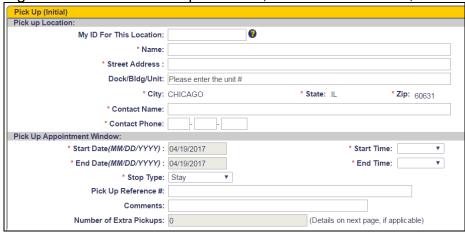

## **Topic 2: Tendering a Load Online (continued)**

Figure 18: Enter the Shipment ID

Figure 19: Enter the Pickup Location, Start and End Time, and Pickup Numbers.

Figure 20: Update the Delivery Location

## **Topic 2: Tendering a Load Online (continued)**

Figure 26: Review Order Tender before Submitting

**Review Order Tender** Price: Transportation Charges: \$1,585.00 Pre Authorized Accessorials: \$0.00 Subtotal: \$1,585.00 e-Discount: (\$0.00) Total: \$1,585.00 Quote #: 02047446 **Tender Information:** BOL#: Use as Shipment ID: No Shipment ID: 987456 Pick Up (Initial): My ID For This Location: Name: Walgreens Street Address: 5753 N Canfield Ave Dock/Bldg/Unit: City: CHICAGO State: IL Zip: 60631 Contact Name: Joe Smith Contact Phone: (708) 123-9876 Pick Up Appointment Window: Start Date: 04/19/2017; 07:00 End Date: 04/19/2017; 07:00 Stop Type: Stay Pick Up Reference # Comments: Number of Extra Pick Ups: 0