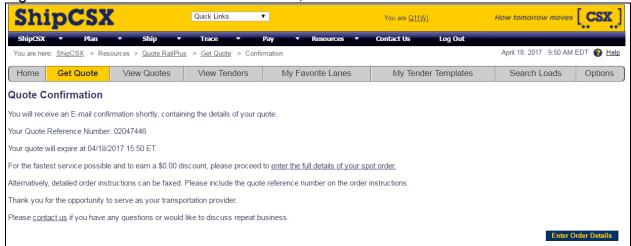

#### **Hold Price**

You may hold the price for six hours. After the allotted time, you will receive email confirmation of the quote expiration.

Back Start Over Hold Price Reserve Capacity

Figure 13: Hold Price Quote Confirmation, active for six hours.

Figure 1411: Reserved Capacity Confirmation, active for one hour.