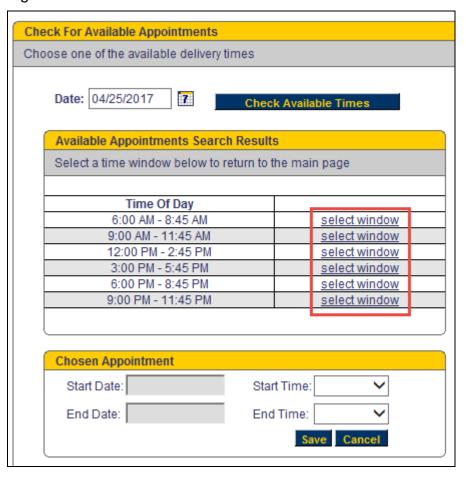

## **Topic 4: Delivery Appointment Setting (continued)**

Figure 35: Select the desired window and then save.

If you would like to set a strict appointment, edit the start and end time after selecting the appropriate window.