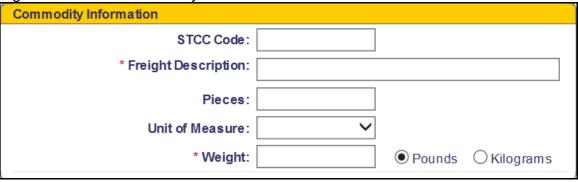

#### **Topic 2: Tendering a Load Online (continued)**

Figure 21: Designate Beneficial Owner

The Beneficial Owner is the freight owner -Shipper or receiver.

Figure 22: Enter Commodity Information

Figure 23: Special Conditions and Instructions