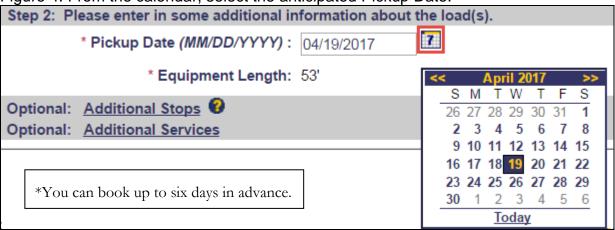

Figure 3: Enter origin and destination zip codes.

\*Click unserviceable locations link to find out if your shipper/consignee has been restricted.

Figure 4: From the calendar, select the anticipated Pickup Date.