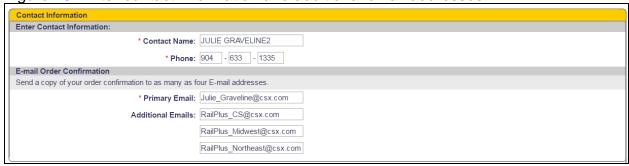

Figure 8: Select estimated transit time and price, then select [Continue].

Figure 9: Begin typing STCC/Commodity description and selctions will populate (optional).

Figure 10: Enter contact information and additional email addresses.

#### **Contact Information**

Please be sure to update each shipment with the proper contact information. The information provided will be used to contact you regarding any questions, concerns, or issues.