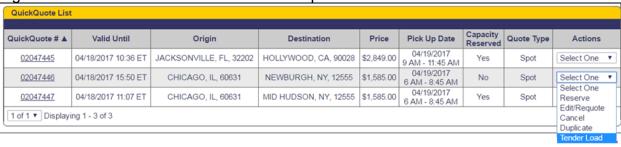

#### Figure 126: Locate your **Active Quote** from the **Quote List**.

Figure 17: Select **Tender Load** from the drop down menu.