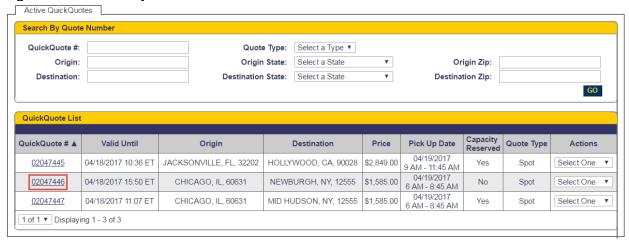

## **Topic 2: Tendering a Load Online**

Figure 15: From the RailPlus landing page, select View Quotes.

#### Figure 126: Locate your **Active Quote** from the **Quote List**.

Figure 17: Select **Tender Load** from the drop down menu.