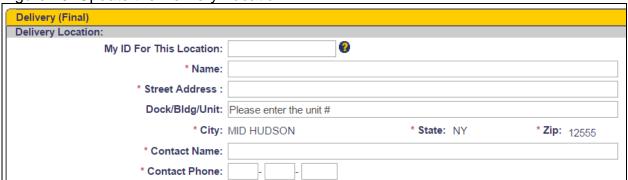

## **Topic 2: Tendering a Load Online (continued)**

Figure 18: Enter the Shipment ID

Figure 19: Enter the Pickup Location, Start and End Time, and Pickup Numbers.

Figure 20: Update the Delivery Location

#### **Topic 2: Tendering a Load Online (continued)**

Figure 21: Designate Beneficial Owner

The Beneficial Owner is the freight owner -Shipper or receiver.

Figure 22: Enter Commodity Information

Figure 23: Special Conditions and Instructions