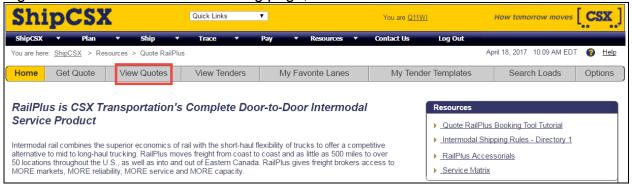

## **Topic 2: Tendering a Load Online**

Figure 15: From the RailPlus landing page, select View Quotes.