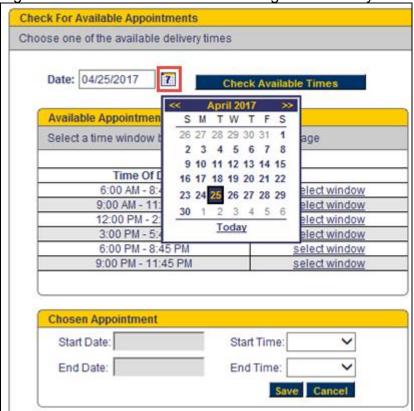

Figure 33: Scroll down to Delivery and select 'Check for available appointments'

Figure 34: Select the calendar to change the delivery date.

## **Topic 4: Delivery Appointment Setting (continued)**

Figure 35: Select the desired window and then save.

If you would like to set a strict appointment, edit the start and end time after selecting the appropriate window.