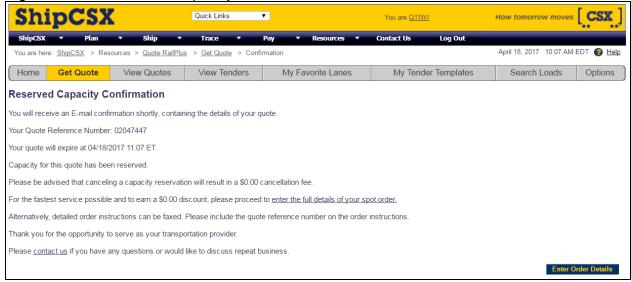

#### **Reserve Capacity**

You may reserve the price, container, and the truck for one hour. After the allotted time, your reservation will revert back to hold the price. You may reserve capacity multiple times until quote expiration. You will receive email confirmation of quote expiration.

Back Start Over Hold Price Reserve Capacity

Figure 13: Hold Price Quote Confirmation, active for six hours.

Figure 1411: Reserved Capacity Confirmation, active for one hour.