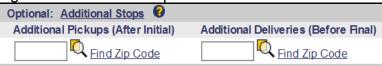

#### **Get Quote – Process Overview**

- 1. Enter origin and destination zip codes, and the pickup date and time of day. If applicable, select additional stops or services, and then Get Quote. Result: A variety of estimated transit times and prices will appear.
- 2. Select estimated transit time, price, and then select [Continue].
- 3. Enter contact information and then [Continue]. Result: You will be given the option to 'Hold Price' or 'Reserve Capacity'.
- 4. Review your quote and then 'Hold Price' or 'Reserve Capacity'. Result: You will receive an Email confirmation containing the details of your quote.

Figure 8: Select estimated transit time and price, then select [Continue].

Figure 9: Begin typing STCC/Commodity description and selctions will populate (optional).

Figure 10: Enter contact information and additional email addresses.