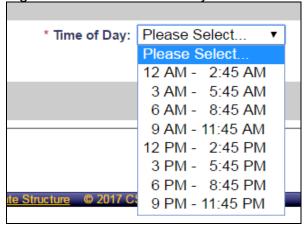

#### **Time of Day**

Two hour, 45 minute time increments are available for selection. This does not make or confirm a pickup appointment, the window selected is used for quoting purposes only. You will still need to make the pickup appointment with your customer.