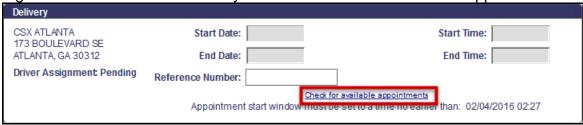

## **Topic 4: Delivery Appointment Setting**

Figure 3215: Continuing from the Search Results, select the Load ID.

| Search Re | arch Results  |                         |                          |                          |                           |                              |                                         |                           |                            |                      |                              |
|-----------|---------------|-------------------------|--------------------------|--------------------------|---------------------------|------------------------------|-----------------------------------------|---------------------------|----------------------------|----------------------|------------------------------|
| Found 165 | loads that ma | tch your search cri     | teria                    |                          |                           |                              |                                         |                           |                            |                      |                              |
| Load ID   | Shipment ID   | Shipment Status         | Pick Up Location<br>Name | Pick Up Location<br>City | Pick Up Location<br>State | Initial Pickup<br>Assignment | <u>Delivery Location</u><br><u>Name</u> | Delivery Location<br>City | Delivery Location<br>State | Pick Up<br>Actual In | Final Delivery<br>Assignment |
| 03701548  | QB933056      | Departed origin<br>ramp | ATLANTA CORE<br>SUFFLY   | ATLANTA                  | GA                        | Assigned                     | CSX ATLANTA                             | ATLANTA                   | GA                         | 07/27/2012<br>13:42  | Pending                      |

Figure 33: Scroll down to Delivery and select 'Check for available appointments'

Figure 34: Select the calendar to change the delivery date.