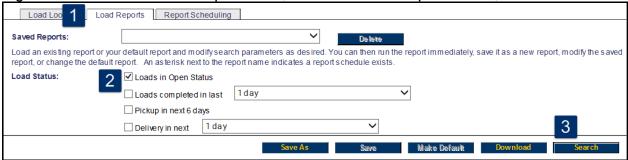

## **Topic 3: Search Loads**

Figure 29: From the Quote RailPlus toolbar, select Search Loads

Figure 30: Select the Load Reports Tab, Check Loads in Open Status, and then Search.

Figure 31: The search results will display all Open Shipments on the screen.