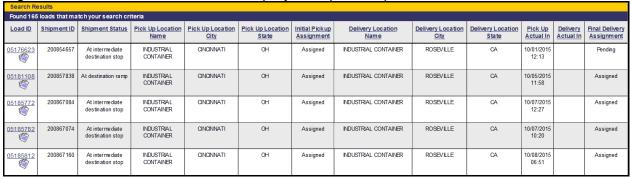

## **Topic 3: Search Loads**

Figure 29: From the Quote RailPlus toolbar, select Search Loads

Figure 30: Select the Load Reports Tab, Check Loads in Open Status, and then Search.

Figure 31: The search results will display all Open Shipments on the screen.

## **Topic 4: Delivery Appointment Setting**

Figure 3215: Continuing from the Search Results, select the Load ID.

| Search Re | arch Results  |                         |                          |                          |                           |                              |                                         |                           |                            |                      |                              |
|-----------|---------------|-------------------------|--------------------------|--------------------------|---------------------------|------------------------------|-----------------------------------------|---------------------------|----------------------------|----------------------|------------------------------|
| Found 165 | loads that ma | tch your search cri     | teria                    |                          |                           |                              |                                         |                           |                            |                      |                              |
| Load ID   | Shipment ID   | Shipment Status         | Pick Up Location<br>Name | Pick Up Location<br>City | Pick Up Location<br>State | Initial Pickup<br>Assignment | <u>Delivery Location</u><br><u>Name</u> | Delivery Location<br>City | Delivery Location<br>State | Pick Up<br>Actual In | Final Delivery<br>Assignment |
| 03701548  | QB933056      | Departed origin<br>ramp | ATLANTA CORE<br>SUFFLY   | ATLANTA                  | GA                        | Assigned                     | CSX ATLANTA                             | ATLANTA                   | GA                         | 07/27/2012<br>13:42  | Pending                      |