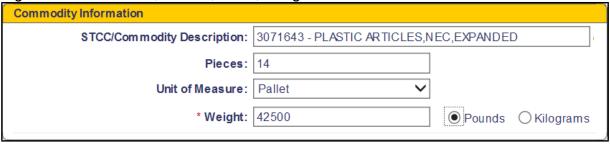

Figure 7: Enter your Shipment ID.

Figure 8: Enter Start and End Time for Pickup.

Figure 9: Enter STCC, Pieces, Units, Weight.

Figure 10: Enter Special Instructions and then select Next.

| Special Conditions and Instructions |              |  |  |  |  |
|-------------------------------------|--------------|--|--|--|--|
| Special Instructions:               |              |  |  |  |  |
|                                     | ^            |  |  |  |  |
|                                     | $\checkmark$ |  |  |  |  |
| l                                   |              |  |  |  |  |
| Hazmat:                             |              |  |  |  |  |