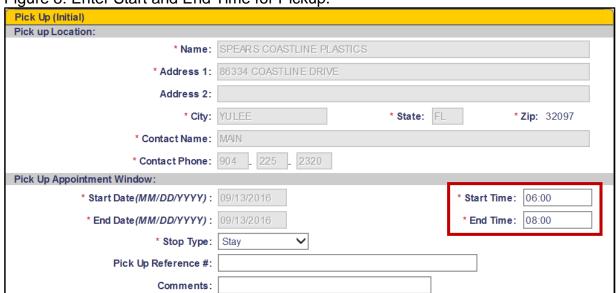

Figure 7: Enter your Shipment ID.

Figure 8: Enter Start and End Time for Pickup.

Figure 9: Enter STCC, Pieces, Units, Weight.

Figure 10: Enter Special Instructions and then select Next.

| Special Conditions and Instructions |              |  |  |  |  |
|-------------------------------------|--------------|--|--|--|--|
| Special Instructions:               |              |  |  |  |  |
|                                     | ^            |  |  |  |  |
|                                     | $\checkmark$ |  |  |  |  |
| l                                   |              |  |  |  |  |
| Hazmat:                             |              |  |  |  |  |