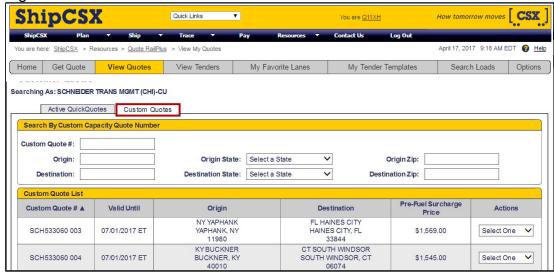

## **Topic 2: Tender Custom Quotes Online**

Figure 4: Select View Quotes and then select Custom Quotes

Figure 5: Select **Tender Load** from the dropdown menu.

04/17

Figure 6: Reserve Capacity and Continue.