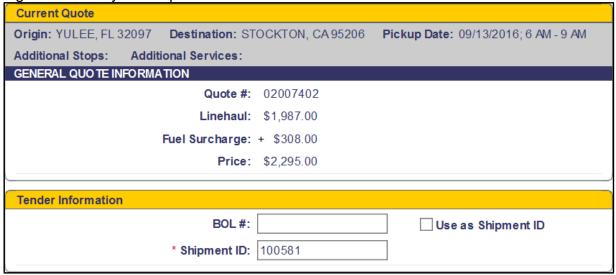

Figure 7: Enter your Shipment ID.

Figure 8: Enter Start and End Time for Pickup.

Figure 9: Enter STCC, Pieces, Units, Weight.

Figure 10: Enter Special Instructions and then select Next.

| Special Conditions and Instructions |              |  |  |  |  |
|-------------------------------------|--------------|--|--|--|--|
| Special Instructions:               |              |  |  |  |  |
|                                     | ^            |  |  |  |  |
|                                     | $\checkmark$ |  |  |  |  |
| l                                   |              |  |  |  |  |
| Hazmat:                             |              |  |  |  |  |