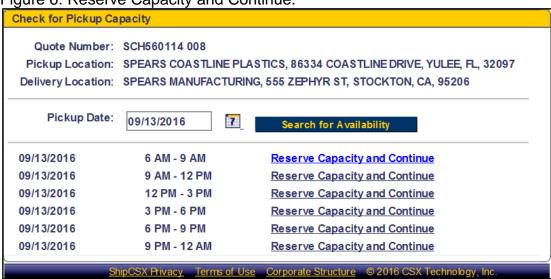

## **Topic 2: Tender Custom Quotes Online**

Figure 4: Select View Quotes and then select Custom Quotes

Figure 5: Select **Tender Load** from the dropdown menu.

04/17

Figure 6: Reserve Capacity and Continue.