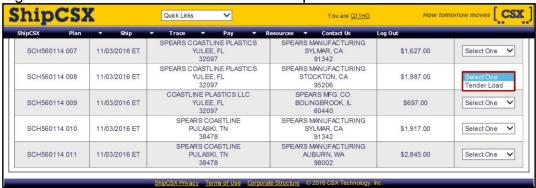

## **Topic 2: Tender Custom Quotes Online**

Figure 4: Select View Quotes and then select Custom Quotes

Figure 5: Select **Tender Load** from the dropdown menu.

04/17

Figure 6: Reserve Capacity and Continue.