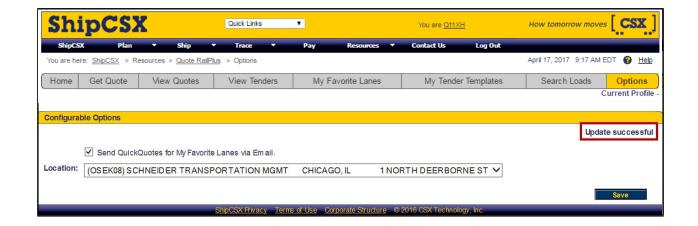

## **Topic 1: Toggle to Custom Patron Code**

Figure 1: From the ShipCSX landing page, scroll over **Plan** and select **Quote RailPlus**.

Figure 2: Select **Options** from the toolbar.

Figure 3: Select Custom Patron code and then **Save**.