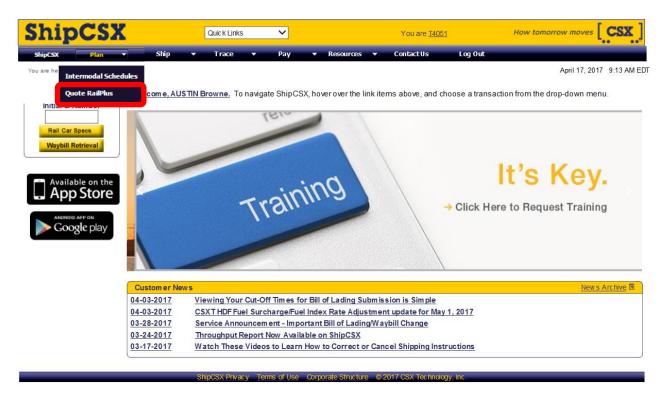

## **Topic 1: Toggle to Custom Patron Code**

Figure 1: From the ShipCSX landing page, scroll over **Plan** and select **Quote RailPlus**.

Figure 2: Select **Options** from the toolbar.

Figure 3: Select Custom Patron code and then **Save**.