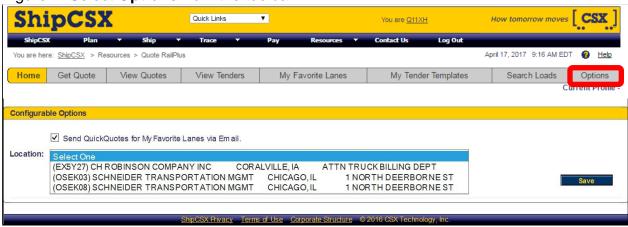

## **Topic 1: Toggle to Custom Patron Code**

Figure 1: From the ShipCSX landing page, scroll over **Plan** and select **Quote RailPlus**.

Figure 2: Select **Options** from the toolbar.

Figure 3: Select Custom Patron code and then **Save**.